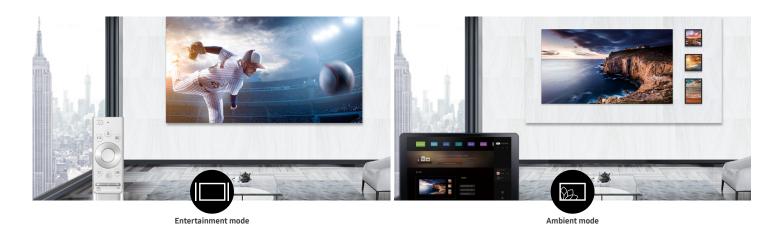

Total UX IWR

Going beyond the conventional displays, two distinct modes allow The Wall to become a digital canvas to showcase various forms of media. Entertainment Mode enables you to see your favorites, from live TV to movies, come to life in real scale for a fully immersive experience. When you're done watching, Ambient Mode turns the screen into an accent piece that enhances the interior of any home, matching your personal taste.

#### **Ambient Mode**

IWR

With Ambient Mode, you can make the most of The Wall. Unique features transform the display into a wall, with featured frame-on-wall templates, moving décor pieces, specially curated art pieces, your own personal image collection and more.