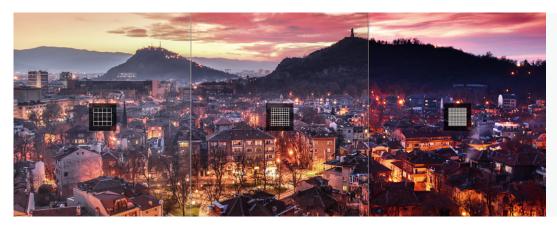

#### **Ultra Chroma Technology**

WJ IWR

The Wall's inherent color qualities, with superior color purity than conventional LEDs, produce vibrant and natural colors for an awe-inspiring visual experience, bringing details to life like never before. A narrower wavelength of color results in higher color purity, approximately two times better\* than conventional LEDs, for more precise and accurate color presentation.

 ${\rm *Figure~is~based~on~internal~testing~standards~against~Samsung's~conventional~LED~Signage}. \\$ 