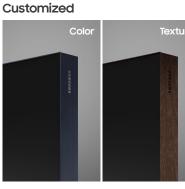

- \* Some features require a compatible tablet remote, provided by a 3rd party, to operate.
- \* The user interface shown may not operate in certain aspect ratios.

Infinity design

The Wall seamlessly blends into its surroundings with a slim, bezel-less design and allows you to see what you want to see. Furthermore, The Wall's frame features a refined, subtle-but-sleek finish that can be customized\* to reflect the design elements of any room.

\* Customization is only available for the IWR Series and must be provided by a third party.