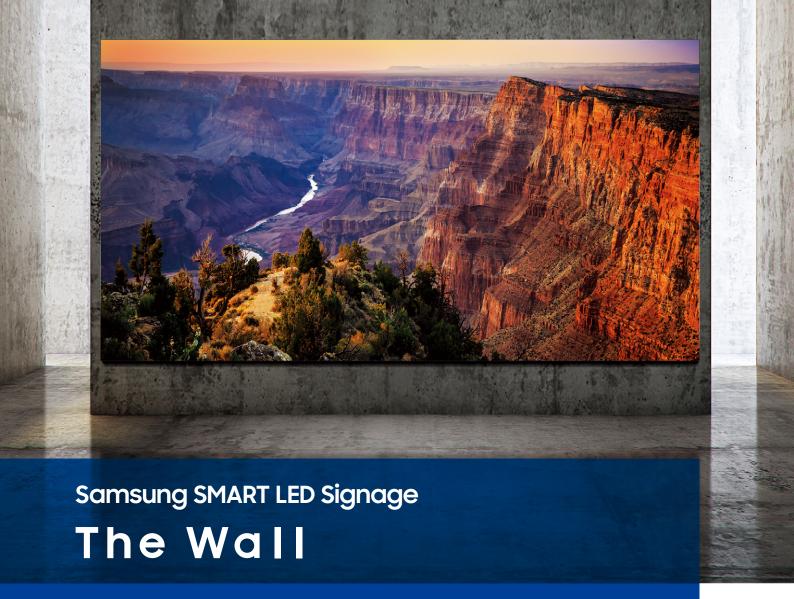

See the Greatness.

Greatness doesn't happen on its own. It's the fruition of hard-earned expertise, meticulous attention to detail and an unending pursuit of inspiration. With this and more, Samsung has crafted yet another symbol of true innovation. The Wall is a new generation of display technology delivering a truly exclusive experience. Unparalleled in its visuals and designed to refine, the bespoke build gives any space an awe-inspiring edge. Inspired by emotion. Powered by intelligence. A bold statement, but one that blends in perfectly.

## Why Samsung The Wall?

The Wall is a next-generation display that not only provides one-of-a kind visuals but is also optimized to deliver a luxury lifestyle experience. An array of advanced technologies delivers these visuals, which are far superior to conventional LED signage or projectors. The Wall produces deeper blacks and vibrant colors for an awe-inspiring visual experience, through unique black and color technologies. Cutting-edge HDR and AI upscaling technologies express refined, immaculate details, suited for the screen size and ratio. Meanwhile, a luxury lifestyle experience is delivered by intuitive features such as an adaptive digital canvas capable of showcasing various forms of media – enjoying entertainment or decorating the surroundings. Its infinity design and modular format allows the display to blend seamlessly into any space. Furthermore, The Wall also provides total solutions for any environment – regardless whether it's business or home.