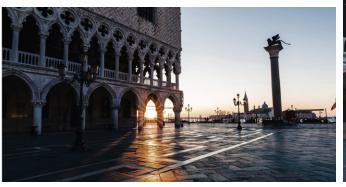

### **Black Seal Technology**

NJ IWR

The fusion of an exceptionally black base with specialized Black Seal Technology, delivers pure black levels for unparalleled contrast and immaculate detail. While increased black surface area makes the screen noticeably blacker, Black Seal technology creates a uniform, black canvas. This technology also protects the screen from impact and dust, even at close proximity.

#### **Ultra Chroma Technology**

WJ IWR

The Wall's inherent color qualities, with superior color purity than conventional LEDs, produce vibrant and natural colors for an awe-inspiring visual experience, bringing details to life like never before. A narrower wavelength of color results in higher color purity, approximately two times better\* than conventional LEDs, for more precise and accurate color presentation.

#### **Quantum HDR Technology**

WJ IWR

Boosting the industry-leading picture quality engine, The Wall utilizes advanced HDR picture refinement technologies – LED HDR, HDR10+ support and Multi-link HDR – to render optimum peak brightness and contrast in every single scene for precise, true-to-life imagery.