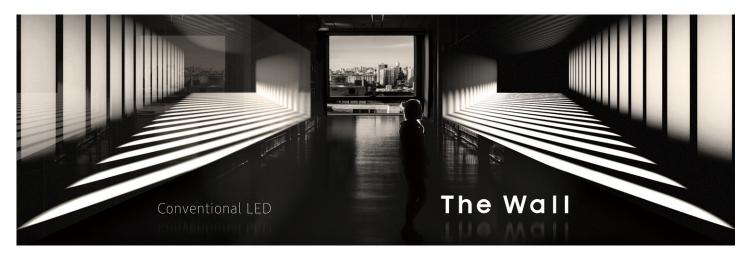

## Why Samsung The Wall?

The Wall is a next-generation display that not only provides one-of-a kind visuals but is also optimized to deliver a luxury lifestyle experience. An array of advanced technologies delivers these visuals, which are far superior to conventional LED signage or projectors. The Wall produces deeper blacks and vibrant colors for an awe-inspiring visual experience, through unique black and color technologies. Cutting-edge HDR and AI upscaling technologies express refined, immaculate details, suited for the screen size and ratio. Meanwhile, a luxury lifestyle experience is delivered by intuitive features such as an adaptive digital canvas capable of showcasing various forms of media – enjoying entertainment or decorating the surroundings. Its infinity design and modular format allows the display to blend seamlessly into any space. Furthermore, The Wall also provides total solutions for any environment – regardless whether it's business or home.

### **Black Seal Technology**

NJ IWR

The fusion of an exceptionally black base with specialized Black Seal Technology, delivers pure black levels for unparalleled contrast and immaculate detail. While increased black surface area makes the screen noticeably blacker, Black Seal technology creates a uniform, black canvas. This technology also protects the screen from impact and dust, even at close proximity.

#### **Ultra Chroma Technology**

WJ IWR

The Wall's inherent color qualities, with superior color purity than conventional LEDs, produce vibrant and natural colors for an awe-inspiring visual experience, bringing details to life like never before. A narrower wavelength of color results in higher color purity, approximately two times better\* than conventional LEDs, for more precise and accurate color presentation.