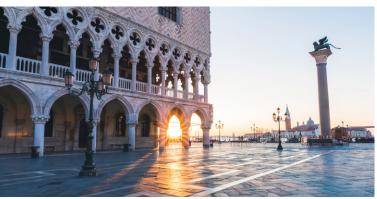

#### SDR

#### **HDR**

#### **Quantum HDR Technology**

WJ IWR

Boosting the industry-leading picture quality engine, The Wall utilizes advanced HDR picture refinement technologies – LED HDR, HDR10+ support and Multi-link HDR – to render optimum peak brightness and contrast in every single scene for precise, true-to-life imagery.