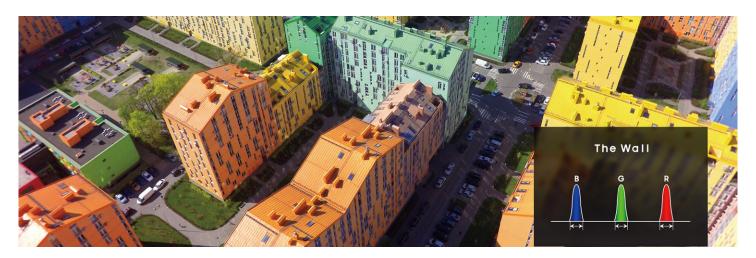

See the Greatness.

Greatness doesn't happen on its own. It's the fruition of hard-earned expertise, meticulous attention to detail and an unending pursuit of inspiration. With this and more, Samsung has crafted yet another symbol of true innovation. The Wall is a new generation of display technology delivering a truly exclusive experience. Unparalleled in its visuals and designed to refine, the bespoke build gives any space an awe-inspiring edge. Inspired by emotion. Powered by intelligence. A bold statement, but one that blends in perfectly.

# **Highlights**

- Produces pure blacks for unparalleled contrast and vibrant colors for true-to-life images
- Adjusts peak brightness and contrast scene-by-scene for precise image expression
- Delivers stunning picture quality with innovative upscaling and Multi-link HDR technology
- Provides beautiful traditional viewing experience and contemporary decorative piece all on one screen
- Blends seamlessly into any space with bezel-less, slim design
- Robust durability against physical damage and convenient front access for servicing