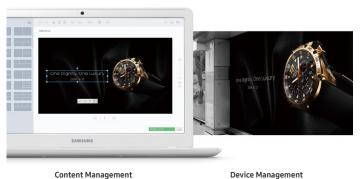

The Wall provides a total display solution for any business. Samsung's MagicINFO solution provides device and content management capabilities for convenient access and operation.

**IWR** 