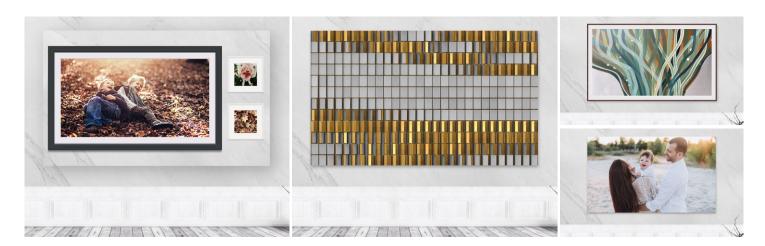

#### **Ambient Mode**

IWR

With Ambient Mode, you can make the most of The Wall. Unique features transform the display into a wall, with featured frame-on-wall templates, moving décor pieces, specially curated art pieces, your own personal image collection and more.

- \* Some features require a compatible tablet remote, provided by a 3rd party, to operate.
- \* The user interface shown may not operate in certain aspect ratios.

Infinity design

The Wall seamlessly blends into its surroundings with a slim, bezel-less design and allows you to see what you want to see. Furthermore, The Wall's frame features a refined, subtle-but-sleek finish that can be customized\* to reflect the design elements of any room.