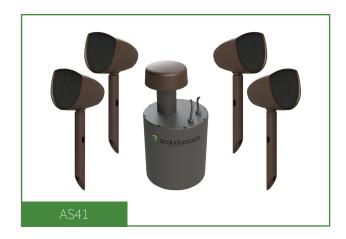

#### **Acoustic Landscape Audio System**

Change your outdoor lifestyle. Acoustic Landscape provides full coverage across large garden spaces, meaning you can take the music with you whenever you venture outside. The Landscape audio system provides full solution that evenly covers your garden with sound. The camouflaged 4" Satellite speakers and 8" subwoofer provide quality tone and coverage, turning the whole outdoor space into a sweet spot without disturbing the neighbours. Acoustic Landscape is high quality and simplicity epitomised.

All-weather enclosures to perform even under the most extreme conditions

Compatible with any standard 2-channel Amplifier

4" two-way speakers with rugged ground stakes

Acoustic Landscape