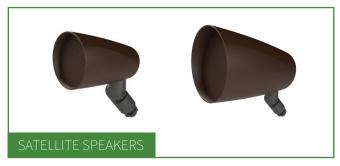

#### Origin Landscape Outdoor Speaker Collection

Filling your outdoor environment with quality music that appears to come from nowhere is now a very real expectation. The Landscape Series includes two models of satellite speakers that can be hidden away in flowerbeds and planters. To create an even more dramatic presence, the Series includes high performance subwoofers that are buried in the ground and completely fill out the bottom end. They will project incredible sound from exterior walls, under eaves, on pillars and architectural elements or even freestanding on exterior furniture.

#### **Acoustic Landscape Audio System**

Change your outdoor lifestyle. Acoustic Landscape provides full coverage across large garden spaces, meaning you can take the music with you whenever you venture outside. The Landscape audio system provides full solution that evenly covers your garden with sound. The camouflaged 4" Satellite speakers and 8" subwoofer provide quality tone and coverage, turning the whole outdoor space into a sweet spot without disturbing the neighbours. Acoustic Landscape is high quality and simplicity epitomised.