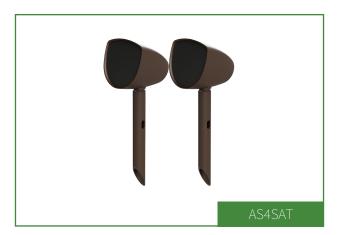

#### **Acoustic Landscape Audio System**

Change your outdoor lifestyle. Acoustic Landscape provides full coverage across large garden spaces, meaning you can take the music with you whenever you venture outside. The Landscape audio system provides full solution that evenly covers your garden with sound. The camouflaged 4" Satellite speakers and 8" subwoofer provide quality tone and coverage, turning the whole outdoor space into a sweet spot without disturbing the neighbours. Acoustic Landscape is high quality and simplicity epitomised.

All-weather enclosures to perform even under the most extreme conditions

Compatible with any standard 2-channel Amplifier

4" two-way speakers with rugged ground stakes

Acoustic Landscape