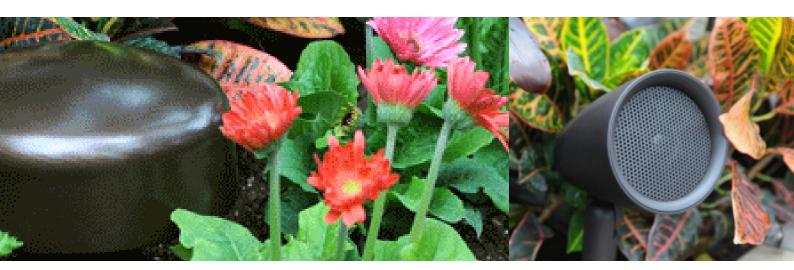

#### Origin Landscape Outdoor Speaker Collection

Filling your outdoor environment with quality music that appears to come from nowhere is now a very real expectation. The Landscape Series includes two models of satellite speakers that can be hidden away in flowerbeds and planters. To create an even more dramatic presence, the Series includes high performance subwoofers that are buried in the ground and completely fill out the bottom end. They will project incredible sound from exterior walls, under eaves, on pillars and architectural elements or even freestanding on exterior furniture.

#### **Acoustic Landscape Audio System**

Change your outdoor lifestyle. Acoustic Landscape provides full coverage across large garden spaces, meaning you can take the music with you whenever you venture outside. The Landscape audio system provides full solution that evenly covers your garden with sound. The camouflaged 4" Satellite speakers and 8" subwoofer provide quality tone and coverage, turning the whole outdoor space into a sweet spot without disturbing the neighbours. Acoustic Landscape is high quality and simplicity epitomised.