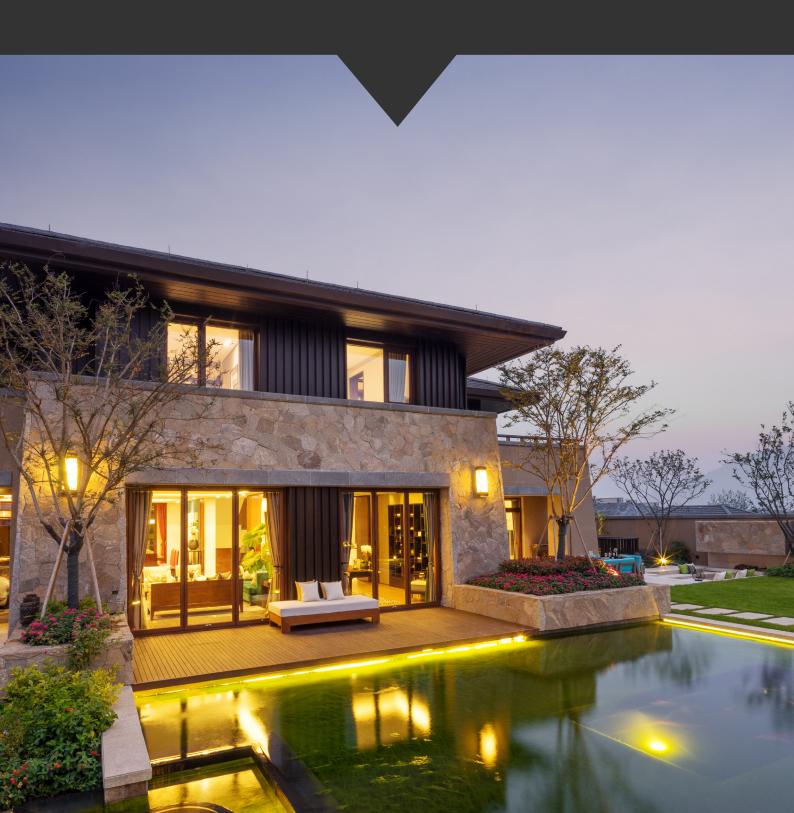

#### Origin Landscape Outdoor Speaker Collection

Filling your outdoor environment with quality music that appears to come from nowhere is now a very real expectation. The Landscape Series includes two models of satellite speakers that can be hidden away in flowerbeds and planters. To create an even more dramatic presence, the Series includes high performance subwoofers that are buried in the ground and completely fill out the bottom end. They will project incredible sound from exterior walls, under eaves, on pillars and architectural elements or even freestanding on exterior furniture.

#### **Acoustic Landscape Audio System**

Change your outdoor lifestyle. Acoustic Landscape provides full coverage across large garden spaces, meaning you can take the music with you whenever you venture outside. The Landscape audio system provides full solution that evenly covers your garden with sound. The camouflaged 4" Satellite speakers and 8" subwoofer provide quality tone and coverage, turning the whole outdoor space into a sweet spot without disturbing the neighbours. Acoustic Landscape is high quality and simplicity epitomised.