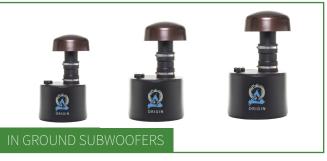

#### Origin Landscape Outdoor Speaker Collection

Filling your outdoor environment with quality music that appears to come from nowhere is now a very real expectation. The Landscape Series includes two models of satellite speakers that can be hidden away in flowerbeds and planters. To create an even more dramatic presence, the Series includes high performance subwoofers that are buried in the ground and completely fill out the bottom end. They will project incredible sound from exterior walls, under eaves, on pillars and architectural elements or even freestanding on exterior furniture.

### **Seasons Outdoor Speaker Collection**

Taking entertainment outside is a balance of audible accuracy, dispersion and power. The Seasons Outdoor Collection utilises a unique driver configuration in a triangular cabinet. The 60 series models feature active woofers and tweeters and dual passive radiators firing off the back two sides. This means substantial bass and greater volume levels to fill the garden, deck or pool area with impressive sound. The collection is available in eight models including two that deliver both stereo channels from a single enclosure.