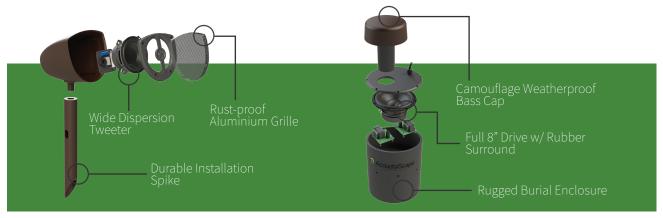

#### **Acoustic Landscape Audio System**

Change your outdoor lifestyle. Acoustic Landscape provides full coverage across large garden spaces, meaning you can take the music with you whenever you venture outside. The Landscape audio system provides full solution that evenly covers your garden with sound. The camouflaged 4" Satellite speakers and 8" subwoofer provide quality tone and coverage, turning the whole outdoor space into a sweet spot without disturbing the neighbours. Acoustic Landscape is high quality and simplicity epitomised.

## EVERYTHING BUT YOUR TYPICAL OUTDOOR SPEAKERS

The Acoustic Landscape system can be set up and running in a matter of minutes with just a standard receiver or amplifier with two available channels and some four conductor cable. Once installed, it preserves the natural beauty of it's surroundings while delivering a rich and even sonic performance.

All-weather enclosures to perform even under the most extreme conditions

Compatible with any standard 2-channel Amplifier

4" two-way speakers with rugged ground stakes

Acoustic Landscape