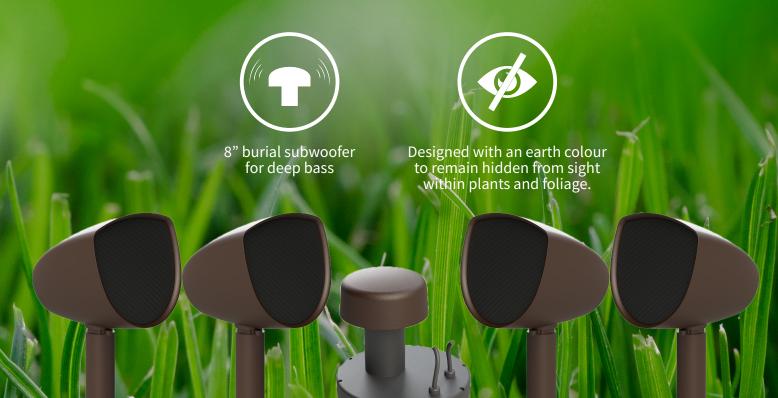

#### Origin Landscape Outdoor Speaker Collection

Filling your outdoor environment with quality music that appears to come from nowhere is now a very real expectation. The Landscape Series includes two models of satellite speakers that can be hidden away in flowerbeds and planters. To create an even more dramatic presence, the Series includes high performance subwoofers that are buried in the ground and completely fill out the bottom end. They will project incredible sound from exterior walls, under eaves, on pillars and architectural elements or even freestanding on exterior furniture.

#### **Acoustic Landscape Audio System**

Change your outdoor lifestyle. Acoustic Landscape provides full coverage across large garden spaces, meaning you can take the music with you whenever you venture outside. The Landscape audio system provides full solution that evenly covers your garden with sound. The camouflaged 4" Satellite speakers and 8" subwoofer provide quality tone and coverage, turning the whole outdoor space into a sweet spot without disturbing the neighbours. Acoustic Landscape is high quality and simplicity epitomised.

All-weather enclosures to perform even under the most extreme conditions

Compatible with any standard 2-channel Amplifier

4" two-way speakers with rugged ground stakes

Acoustic Landscape