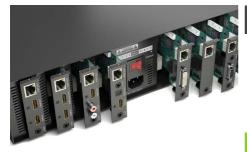

# HOW GOOD DOES YOUR RACK LOOK?

#### AV SWITCH SERIES

- Rear panel ports and front facing LEDs for clean integration with AV rack systems
- Available in 8-port and 26-port configurations
- Future proof your network with Gigabit speeds