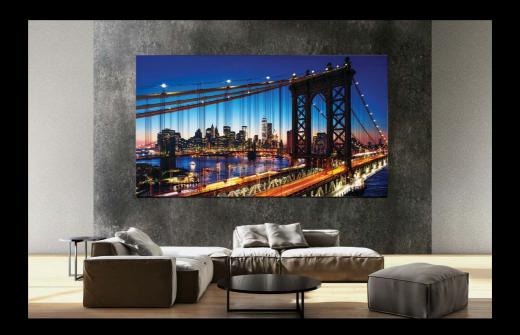

## THE WALL

See the Greatness.

Pioneering a new name in display technology with a harmonious medley of extreme blacks and rich colours, The Wall is a next-generation display redefining what it means to deliver a one-of-a-kind visual experience.

> Visit us at Booth 4 -S100