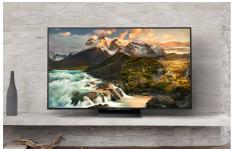

# SAMSUNG

## THE WALL

See the Greatness.

Pioneering a new name in display technology with a harmonious medley of extreme blacks and rich colours, The Wall is a next-generation display redefining what it means to deliver a one-of-a-kind visual experience.

> Visit us at Booth 4 -S100