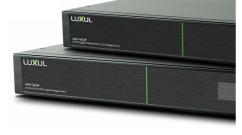

# HOW GOOD DOES YOUR RACK LOOK?

#### AV SWITCH SERIES

- Rear panel ports and front facing LEDs for clean integration with AV rack systems
- Available in 8-port and 26-port configurations
- Future proof your network with Gigabit speeds